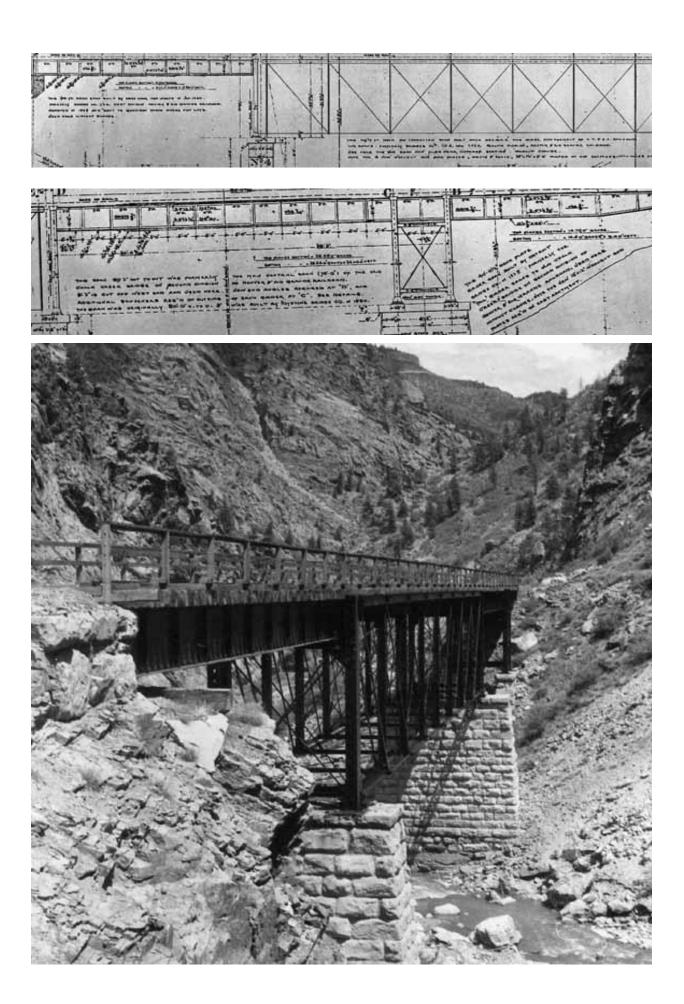

RECORD OF STEEL

I have been asked for a photo of the Crystal Creek Bridge before it was partially dissassembled. Here is (

This is from the D&RG Drawing. The notes, in part, on the truss section say 113 1/2' Pin Connected Formerly Bridges 221a and 243a Second Division.

x

Ū,

On the girder section, again in part, 54 ft deck span Edgemoor Iron works Jan 1880, formerly bridge 73a

The notes on this half say, in part, 69'3" was formerly the main central span of the old Chalk Creek bridg

and this 40'0 1/2" plate was built by Detroit Bridge Co. in 1885, formerly the "tail" girder on the old Cha div