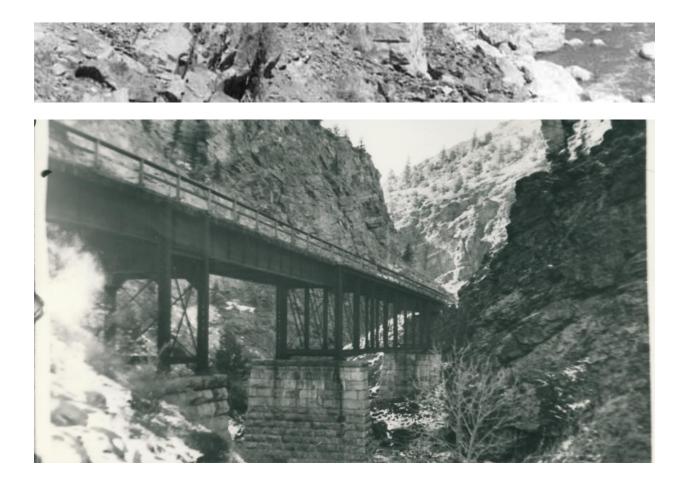

RECORD OF STEEL

I have been asked for a photo of the Crystal Creek Bridge before it was partially dissassembled. Here is (

This is from the D&RG Drawing. The notes, in part, on the truss section say 113 1/2' Pin Connected Formerly Bridges 221a and 243a Second Division.